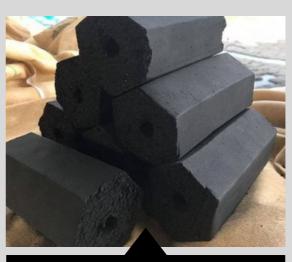

#### **HEXAGON**

Hexagon charcoal briquettes allows for better airflow during cooking. The gaps between the briquettes allow for more oxygen to flow through, which helps to create a more consistent temperature throughout the grill or smoker. This can lead to more even cooking and better flavor.