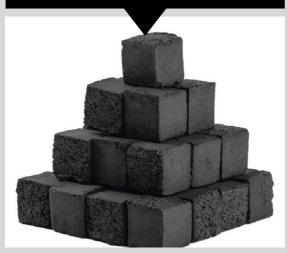

### CUBE

Small cube charcoal briquettes are ideal for smaller grilling applications, such as camping or tailgating. They are easy to light and provide a consistent heat source for cooking. Their small size also makes them easy to transport and store, making them a convenient option for on-the-go grilling.