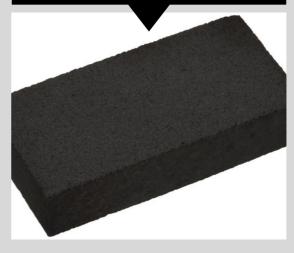

#### **BLOCK**

Block charcoal briquettes are a versatile type of charcoal that can be used for a variety of grilling or smoking applications. They are especially useful for high-heat grilling, such as searing steaks or burgers. The block shape allows for easy stacking and efficient burning, providing a consistent heat source for your cooking needs.