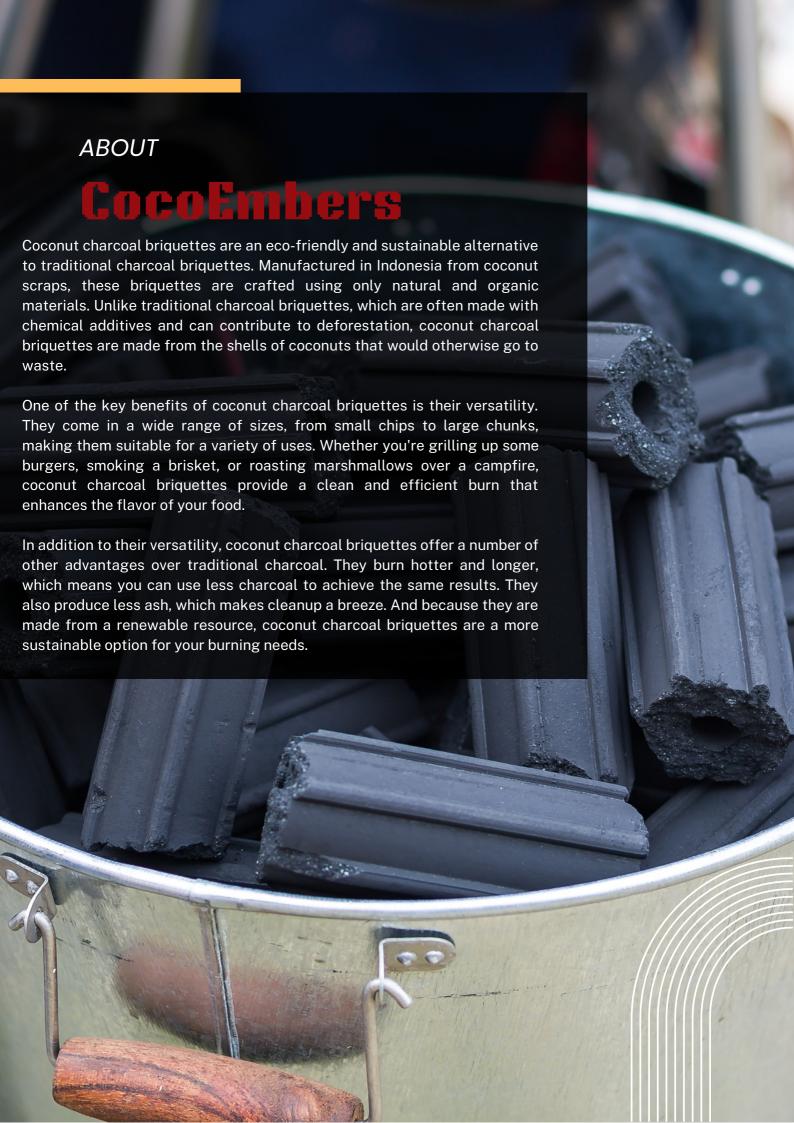

## Certification

When it comes to grilling or smoking food, the quality of the fuel source can make a big difference in the final product. That's why many manufacturers of charcoal briquettes undergo rigorous testing to ensure their product meets certain standards for performance and safety. One key aspect of this testing is evaluating the smoke and smell produced by the charcoal during use.

Recent lab tests have shown that our charcoal briquettes are certified to be low in smoke and smell. This means that when you use our product, you can enjoy the full flavor of your food without being overwhelmed by unpleasant smoke or odor. In addition, low smoke and smell can be especially important for those with respiratory issues, such as asthma, as it reduces the potential for irritation and exacerbation of symptoms.

To achieve this certification, our charcoal briquettes undergo a range of tests to evaluate their smoke and smell output. These tests measure factors such as the amount of particulate matter in the air, the level of volatile organic compounds released during burning, and the overall level of smoke and odor produced. By meeting these standards, we are able to offer a high-quality product that is not only great for cooking, but also safe and healthy to use.